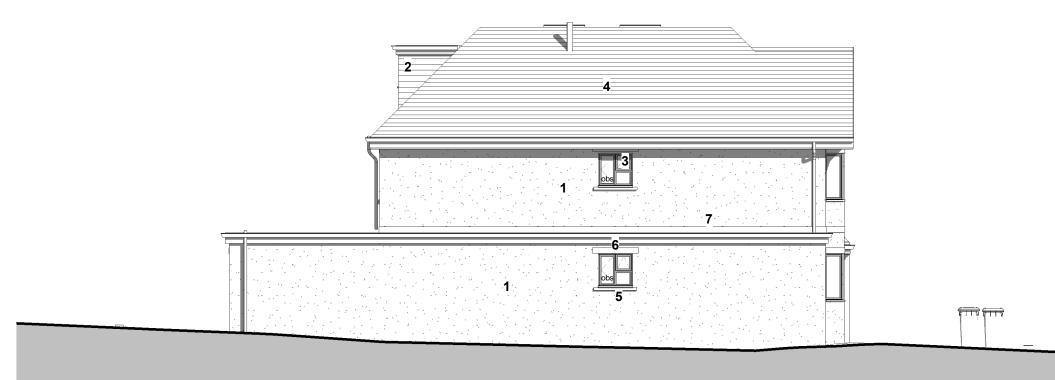

FRONT ELEVATION - NORTH

SIDE ELEVATION - EAST

PROPOSED ELEVATIONS

0 1 2 3 4 5

Scale at A3 (1:100)

C.LUCANU

165

206 NINE MILE RIDE, WOKINGHAM, RG40 3PX

## MATERIALS:

- 1. WHITE RENDER
- 2. TIMBER CLADDING
- 3. GLAZING
- 4. RED PLAIN ROOF TILES
- 5. STONE CILL
- 6. STONE WINDOW HEAD
- 7. STONE FEATURE BAND

2062 PL13-100e

This page is intentionally left blank