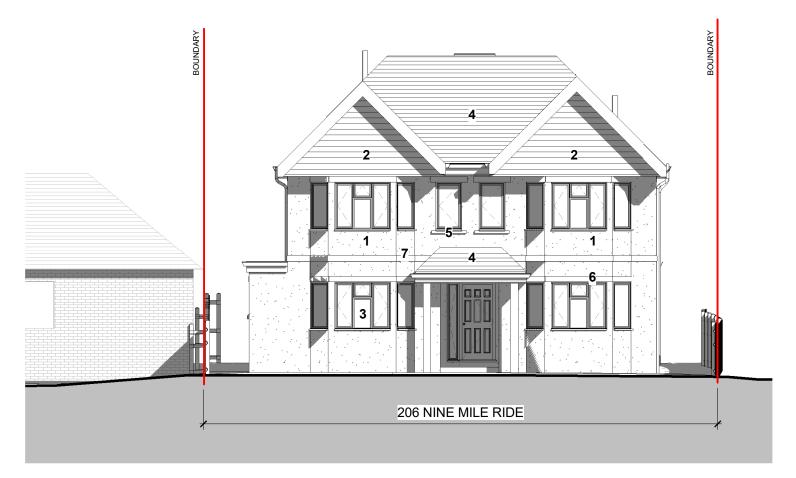

FRONT ELEVATION - NORTH

SIDE ELEVATION - EAST

PROPOSED ELEVATIONS

0 1 2 3 4 5

Scale at A3 (1:100)

C.LUCANU

165

206 NINE MILE RIDE, WOKINGHAM, RG40 3PX

## MATERIALS:

- 1. WHITE RENDER
- 2. TIMBER CLADDING
- 3. GLAZING
- 4. RED PLAIN ROOF TILES
- 5. STONE CILL
- 6. STONE WINDOW HEAD
- 7. STONE FEATURE BAND

2062 PL13-100e

This page is intentionally left blank